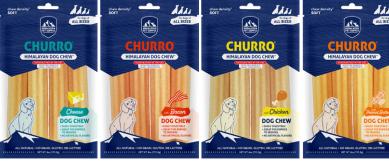

## NEW LOOK Himalyan Pet Supply®

CHURRO, HAPPY TEETH

853012004814 857164007518 857164007532 857164007525

853012004814

857164007518 857164007532

859552003744

853012004784

### NEW packaging design

The same best selling cheese chews that your customers know and love, now in an improved package for better shopability! We've enhanced the packaging graphics across our soft cheese chew line to better highlight the value and key messaging for consumers. Key changes include:

Stronger Himalayan connection with visual cues

Clearer claims messaging and key benefits

New color coded dog illustrations to align with revised flavor icons

New "Handcrafted in the USA" on the front of the package