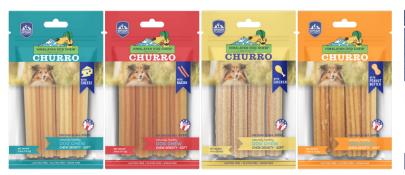

## NEW LOOK Himalyan Pet Supply®

CHURRO, HAPPY TEETH

853012004814 857164007518 857164007532 857164007525

853012004814

857164007518 857164007532

859552003744

853012004784

### NEW packaging design

The same best selling cheese chews that your customers know and love, now in an improved package for better shopability! We've enhanced the packaging graphics across our soft cheese chew line to better highlight the value and key messaging for consumers. Key changes include:

Stronger Himalayan connection with visual cues

Clearer claims messaging and key benefits

New color coded dog illustrations to align with revised flavor icons

New "Handcrafted in the USA" on the front of the package